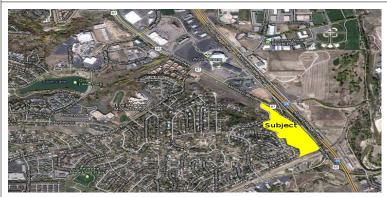

#### DESCRIPTION

The property consists of approximately 23 acres adjacent to the Colorado Springs city limits. It is currently zoned county commercial zone CC - Commercial Community which allows for a wide range of commercial uses. It is one of the last large parcels in the vicinity available for immediate development either in the county, or may likely be developed in the city after annexation. All utilities are available from either the city (electric & natural gas) or the Stratmoor Water & Sanitation District (water & sewer.)

#### LEGAL DESCRIPTION

Lengthy: See web page at QR or visit website. Highway 85-57 just north of B Street.